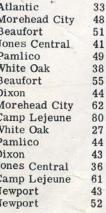

## BOYS' BASKETBALL TEAM

| Smyrna                                                                                                                                                                                                                                                                                                                                                                                                                                                                                                                                                                                                                                                                                              | 65 |    | A  |
|-----------------------------------------------------------------------------------------------------------------------------------------------------------------------------------------------------------------------------------------------------------------------------------------------------------------------------------------------------------------------------------------------------------------------------------------------------------------------------------------------------------------------------------------------------------------------------------------------------------------------------------------------------------------------------------------------------|----|----|----|
| Smyrna                                                                                                                                                                                                                                                                                                                                                                                                                                                                                                                                                                                                                                                                                              | 63 |    | M  |
| Smyrna                                                                                                                                                                                                                                                                                                                                                                                                                                                                                                                                                                                                                                                                                              | 32 |    | В  |
| Smyrna                                                                                                                                                                                                                                                                                                                                                                                                                                                                                                                                                                                                                                                                                              | 45 |    | J  |
| Smyrna                                                                                                                                                                                                                                                                                                                                                                                                                                                                                                                                                                                                                                                                                              | 26 | 1  | P  |
| Smyrna                                                                                                                                                                                                                                                                                                                                                                                                                                                                                                                                                                                                                                                                                              | 54 | ×. | W  |
| Smyrna                                                                                                                                                                                                                                                                                                                                                                                                                                                                                                                                                                                                                                                                                              | 35 |    | В  |
| Smyrna                                                                                                                                                                                                                                                                                                                                                                                                                                                                                                                                                                                                                                                                                              | 42 |    | D  |
| Smyrna                                                                                                                                                                                                                                                                                                                                                                                                                                                                                                                                                                                                                                                                                              | 42 |    | M  |
| Smyrna                                                                                                                                                                                                                                                                                                                                                                                                                                                                                                                                                                                                                                                                                              | 56 |    | C  |
| Smyrna                                                                                                                                                                                                                                                                                                                                                                                                                                                                                                                                                                                                                                                                                              | 43 |    | W  |
| Smyrna                                                                                                                                                                                                                                                                                                                                                                                                                                                                                                                                                                                                                                                                                              | 43 |    | P  |
| Smyrna                                                                                                                                                                                                                                                                                                                                                                                                                                                                                                                                                                                                                                                                                              | 59 |    | D  |
| Smyrna                                                                                                                                                                                                                                                                                                                                                                                                                                                                                                                                                                                                                                                                                              | 66 |    | Jo |
| Smyrna                                                                                                                                                                                                                                                                                                                                                                                                                                                                                                                                                                                                                                                                                              | 46 |    | C  |
| Smyrna                                                                                                                                                                                                                                                                                                                                                                                                                                                                                                                                                                                                                                                                                              | 33 |    | N  |
| Smyrna                                                                                                                                                                                                                                                                                                                                                                                                                                                                                                                                                                                                                                                                                              | 37 |    | N  |
| and the second se |    |    |    |