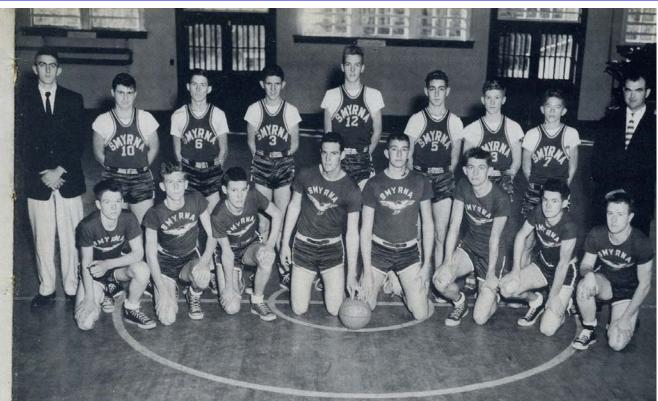

## #77A-3 1954 Smyrna High School Boys Basketball Team

**Back Row L to R:** Osborne Owens, Glen Arthur, Bobby Merrill, Ken Davis, David Wells, Ronnie Arthur, Louis Grey Thomas, Sonny Davis and Stewart Daniels (Coach).

**Front row L to R:** Crawford Pigott, Ronald Styron, Terry Gillikin, Walker Gillikin, Roy Styron, Jack Davis, Bert Mears and Guion Simpson.