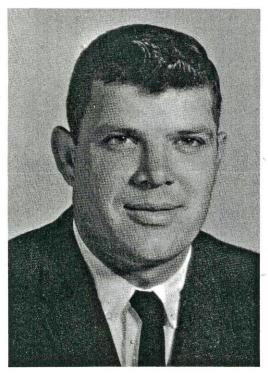

## #63B 1962-1963 High School – Beaufort Girls Basketball Team

KNEELING: Janet Leonard, Norma Merrell, Anna Salter. STANDING: Brenda Sewell, Saundra Piner, Judy Lewis, Carol Betters, Margaret Davis, Elaine Hatsell, Bonnie Merrill, Lavonne Huntley, Mary Lee Gibbs, Kandi Smith, Eleanor Patterson, Lynda Dorrler and Linda Tilghman. COACH Jim Fodrie and Manager Suzanne Guthrie.



KNEELING, Janet Leonard, Norma Merrell, Anna Salter; STANDING, Brenda Sewell, Saundra Piner, Judy Lewis, Carol Betters, Margaret Davis, Elaine Hatsell, Bonnie Merrill, Lavonne Huntley, Mary Lee Gibbs, Kandi Smith, Eleanor Patterson, Lynda Dorrler, Linda Tilghman.



COACH Jimmy Fodrie



MANAGER Suzanne Guthrie