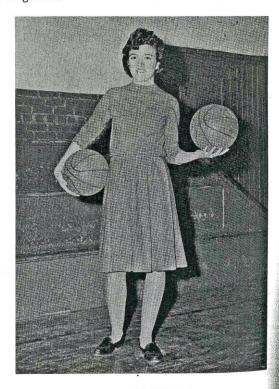

## #63B 1962-1963 High School – Beaufort Girls Basketball Team

KNEELING: Janet Leonard, Norma Merrell, Anna Salter. STANDING: Brenda Sewell, Saundra Piner, Judy Lewis, Carol Betters, Margaret Davis, Elaine Hatsell, Bonnie Merrill, Lavonne Huntley, Mary Lee Gibbs, Kandi Smith, Eleanor Patterson, Lynda Dorrler and Linda Tilghman. COACH Jim Fodrie and Manager Suzanne Guthrie.



KNEELING, Janet Leonard, Norma Merrell, Anna Salter; STANDING, Brenda Sewell, Saundra Piner, Judy Lewis, Carol Betters, Margaret Davis, Elaine Hatsell, Bonnie Merrill, Lavonne Huntley, Mary Lee Gibbs, Kandi Smith, Eleanor Patterson, Lynda Dorrler, Linda Tilghman.



COACH Jimmy Fodrie



MANAGER Suzanne Guthrie