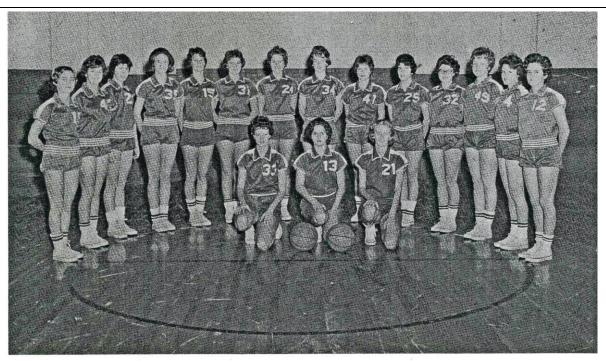

## #63B 1962-1963 High School – Beaufort Girls Basketball Team

KNEELING: Janet Leonard, Norma Merrell, Anna Salter. STANDING: Brenda Sewell, Saundra Piner, Judy Lewis, Carol Betters, Margaret Davis, Elaine Hatsell, Bonnie Merrill, Lavonne Huntley, Mary Lee Gibbs, Kandi Smith, Eleanor Patterson, Lynda Dorrler and Linda Tilghman. COACH Jim Fodrie and Manager Suzanne Guthrie.

KNEELING, Janet Leonard, Norma Merrell, Anna Salter; STANDING, Brenda Sewell, Saundra Piner, Judy Lewis, Carol Betters, Margaret Davis, Elaine Hatsell, Bonnie Merrill, Lavonne Huntley, Mary Lee Gibbs, Kandi Smith, Eleanor Patterson, Lynda Dorrler, Linda Tilghman.