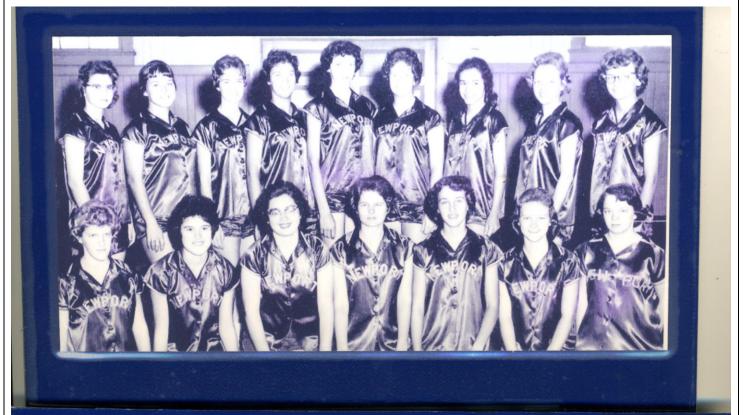

## #1W-8 1961-62 Newport Girls Championship Basketball Team

(FRONT ROW L to R): Jo Skinner, Karen Hardesty, Patsy Garner (Co-Captain), Dottie Whitley (Co-Captain), Trudy Brazda, Elousie Green, Jean grice. (BACK ROW): Nancy Garner, Melanie Parks, Pam Mannino, Martha Temple and Judy Sanderson.

(ALL COFERENCE): Melanie Garner, Jody Hohl, TRuydy Brazda and Elouise Green.

Newport Hawkettes Basketball Team County Champs 1961 – 1962

 Left to Right, Front Row: Jo Skinner, Karen Hardesty, Patsy Garner (Co-Captain), Dottie Whitley (Co-Captain), Trudy Brazda, Elousie Green, Jean Grice Back Row: Nancy Garner, Melanie Garner, Betsy Oglesby, Jody Hohl, Linda Pollard, Marcia Parks, Pam Mannino, Martha Temple and Judy Sanderson(?)
All Conference: Melanie Garner, Jody Hohl, Trudy Brazda and Elouise Green