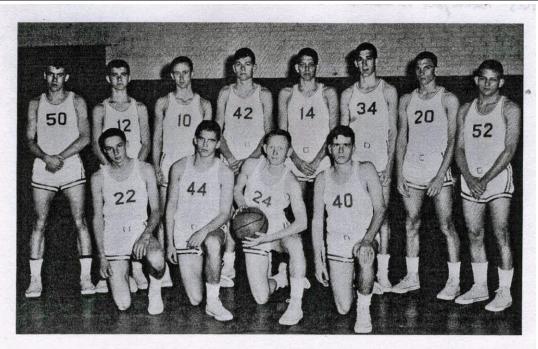

## **#1A 1965 Beaufort Seadogs Basketball Team**

<u>STANDING:</u> David Wheatly, Eddie Willis, Thompson, Jackie Duncan, John Way, Hudson Guthrie, Paul Biermann, Allen Woodard. <u>KNEELING:</u> Bill Temple, Claud Wheatly, Mickey Bertram and Joe Gatto. <u>COACH:</u> Tom McQuaid. MANAGER: David Merrill and Tommy Potter.

STANDING: David Wheatly, Eddie Willis, Thompson Lewis, Jackie Duncan, John Way, Hudson Guthrie, Paul Biermann, Allen Woodard. KNEELING: Bill Temple, Claud Wheatly, Mickey Bertram, Joe Gatto.

Managers: David Merrill, Tommy Potter