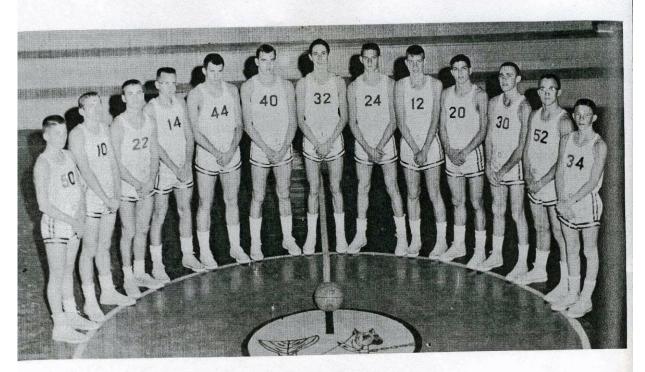

## #1A 1961 Beaufort Basketball Team

<u>LEFT to RIGHT:</u> Clem Woodard, Johnnie Hassell, David Jones, Cary Kirk, Paris Croom, Pud Hassell, Alton Hill, Harry Gillikin, Brady Way, Ray Hassell, Jeffrey Salter, Eddie Taylor, Charles Dickinson. <u>COACH:</u> T. H. McQuaid <u>MANAGERS:</u> Bill harris and Bill Peck

## BASKETBALL

BOY'S BASKETBALL

Left to Right: Clem Woodard, Johnnie Hassell, David Jones, Cary Kirk, Parris Croom, Pud Hassell, Alton Hill, Harry Gillikin, Brady Way, Ray Hassell, Jeffrey Salter, Eddie Taylor, Charles Dickinson.