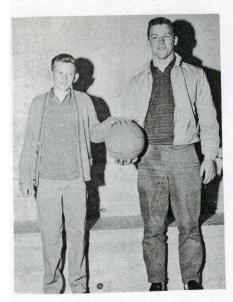

## #1A 1961 Beaufort Basketball Team

<u>LEFT to RIGHT:</u> Clem Woodard, Johnnie Hassell, David Jones, Cary Kirk, Paris Croom, Pud Hassell, Alton Hill, Harry Gillikin, Brady Way, Ray Hassell, Jeffrey Salter, Eddie Taylor, Charles Dickinson. <u>COACH:</u> T. H. McQuaid <u>MANAGERS:</u> Bill harris and Bill Peck

## BASKETBALL



BOY'S BASKETBALL

Left to Right: Clem Woodard, Johnnie Hassell, David Jones, Cary Kirk, Parris Croom, Pud Hassell, Alton Hill, Harry Gillikin, Brady Way, Ray Hassell, Jeffrey Salter, Eddie Taylor, Charles Dickinson.



## MANAGERS

Bill Harris Bill Peck

## **SCORES**

| Beaufort | 55 | Leland    | 3 |
|----------|----|-----------|---|
| Beaufort | 60 | Swansboro | 4 |
| Beaufort | 84 | Leland    | 5 |
| Beaufort | 47 | Pamlico   | 3 |
| Beaufort | 57 | Swansboro | 5 |
| Beaufort | 51 | 71st      | 4 |
| Beaufort | 84 | Atlantic  | 3 |
| Beaufort | 65 | Pamlico   | 4 |
| Beaufort | 77 | Newport   | 5 |
| Beaufort | 62 | Havelock  | 2 |
| Beaufort | 73 | Smyrna    | 6 |
| Beaufort | 80 | Atlantic  | 4 |
| Beaufort | 73 | Morehead  | 4 |
| Beaufort | 70 | Newport   | 3 |
| Beaufort | 73 | Havelock  | 4 |
| Beaufort | 57 | Smyrna    | 3 |
| Beaufort | 62 | Morehead  | 3 |



Coach T. H. McQuaid