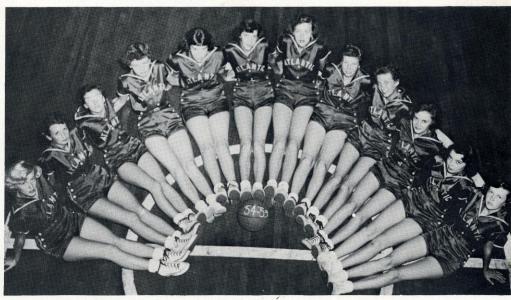

## #16A HS 1954-55 Atlantic Girls Basketball Team

(L to R): Dianne Daniels (Co-Captain), Catherine Taylor(Co-Captain), Jan Guthrie, Rebecca Hill, Rachel Salter, Sue Robinson, Barbara Hill, Dot Gillikin, Sandra Salter, Dora Willis, Martha Leary, Joyce Fulcher.

From left to right: Dianne Daniels, Co-Captain; Catherine Taylor, Co-Captain; Jan Guthrie, Rebecca Hill, Rachael Salter, Sue Robinson, Barbara Hill, Dot Gillikin, Sandra Salter, Dora Willis, Martha Leary, Joyce Fulcher.