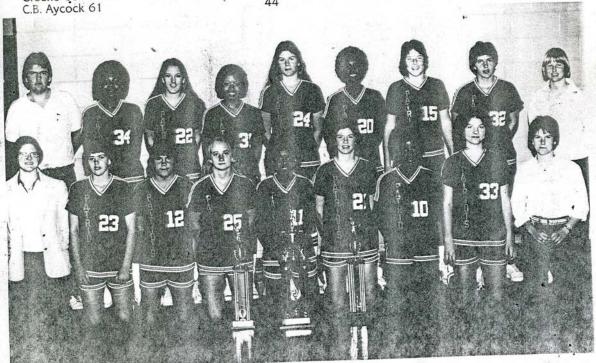

### All-Conference

Mindy Ballou Shelley Helms Rita Roy

4-Year Record

84 - 17

Standing: Billy Perry — MGR., Mona Daniels, Marianne Waldrop, Gigi Garner, Rita Roy, Stephanie Moore, Donna Lawrence, Mindy Ballou, Edith Styron — Coach. Kneeling: Angel Oglesby — Stats, Kelly Guthrie, Holly Delgodo, Norma Skinner, Carmetha Williams, Shelly Helms, Edith Styron — Coach. Kneeling: Angel Oglesby — Stats, Kelly Guthrie, Holly Delgodo, Norma Skinner, Carmetha Williams, Shelly Helms, Edith Styron — Trainer.