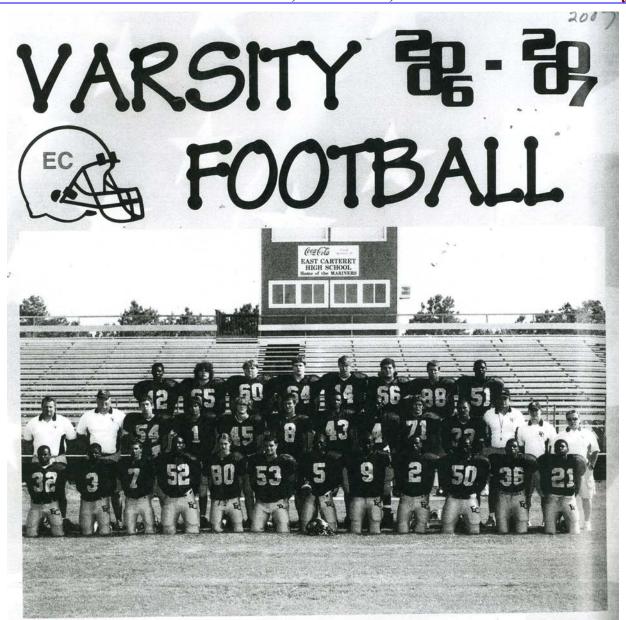

(From right to left and front to back) Front Row: 32- Andrew Courman, 3- Alex Gonzalez, 7- Travis Bourbeau, 52- Chris Price, 80- Michael Rhue, 53- Jon Nuñez, 5- Matt Mathis, 9- Deangelo Stewart, 2- Stephen Vann, 50- Donta Johnson, 36- Ed Taylor, 21- John Fisher Middle Row: Coach Jim Mason, Coach Todd Nelson, 54- Travis Brittingham, 1- Michael Archer, 45- Billy Jackson, 8- Timmy Potter, 43- Steven Parmely, 4- Feliciano Smith, 71- Alan Bell, 33- Beau Connors, Coach Matt Mead, Coach Rick Brindly and Coach Donnie Kiefer. Back Row: 12- Jordan Windly, 65- Drew Lewis, 60- Andy Trigleth, 64- Chris Berner, 14- Trey Fulcher, 66- Ben Willis, 88- Jordan Willis, and 51- DeAngelo Murrell.