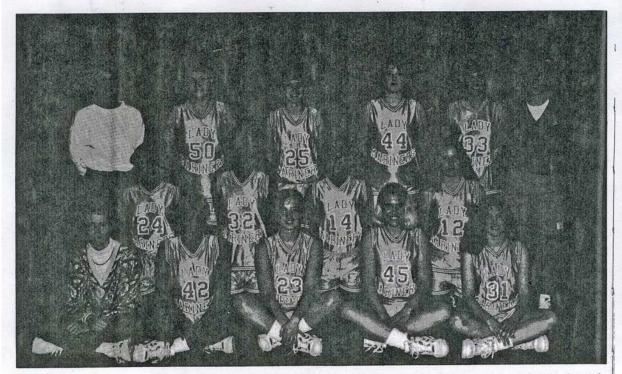

## Girl's Basketball

Coach Styron; Della Brooks; Kim Gillikin; Jody Nelson; Robin Parker; Coach Patrick; 2nd Row: Latoya Everett; Amanda Johnson; Sharnel Dunn; Georgia Jones; Bottom Row: Jeff Farley (manager); Tanya Perkins; Maria Plavsic; Ashley Piner; Jeannie Adair