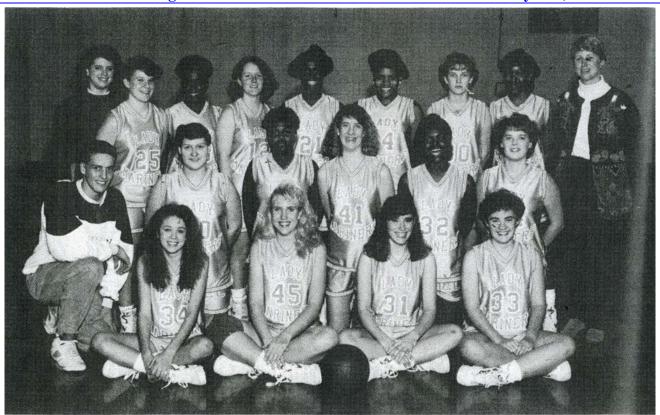

## #49C 1991 East Carteret High School Girls's Basketball Team – Coach Edith Styron (Record 4 and 15)

TOP ROW: Dannie L., Jamie J., Rhonda E., Georgia J., Felicia J., Sharnell D., Kim G., Latoya D., Coach Edith Styron KNEELING: Russell M., Della B., Tanya P., Talley B., Amanda J., Jody N. SITTING: Bobbi E., Ashley P., Jeannie A., Robin P.