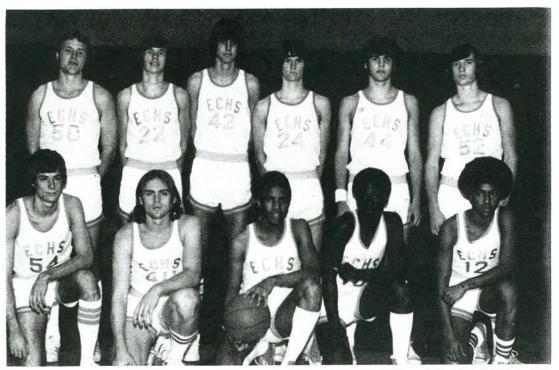

## VARSITY BASKETBALL TEAM.

FRONT ROW: D. Lewis, M. Willis, J. Vann, B. Walton, P. Harker. SECOND ROW: J. Paul, R. J. Zucha, R. Newton, G. Piner, H. Smith, M. Parker. NOT PICTURED: J. Newton.

CAPTAINS: Jeff Newton and Gary Piner.