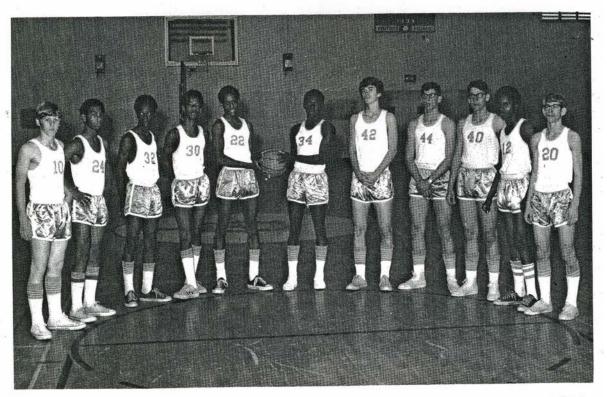

## no. 1, no. 1 all the way!

LEFT TO RIGHT: Larry Styron, Jeff Fulford, Roy Ellison, Nicky Becton, Joey Peterson, Gary Murray, Robert Lewis, Michael Taylor, Mitchell Taylor, Lemuel Henry, Scotty Chadwick.

## **PLAYERS**

| BOBBY BOOTH      |     | SOPHOMORE |
|------------------|-----|-----------|
| GARY MURRAY      |     | SOPHOMORE |
| ROBERT LEWIS     |     | SOPHOMORE |
| JOEY PETERSON    |     | SOPHOMORE |
| RANDY TAYLOR     |     | SOPHOMORE |
| LEMUEL HENRY     |     | SOPHOMORE |
| SCOTTY CHADWICK  |     | SOPHOMORE |
| JEFF FULFORD     |     | FRESHMAN  |
| JIMMY DIXION     |     | FRESHMAN  |
| NICKY BECTON     | £   | FRESHMAN  |
| LARRY STYRON     |     | SOPHOMORE |
| ROY ELLISON      | ,   | SOPHOMORE |
| MICHAEL TAYLOR   |     | SOPHOMORE |
| MITCHELL TAYLOR  |     | SOPHOMORE |
| WII CHEEF TATEOR | -38 | 9         |