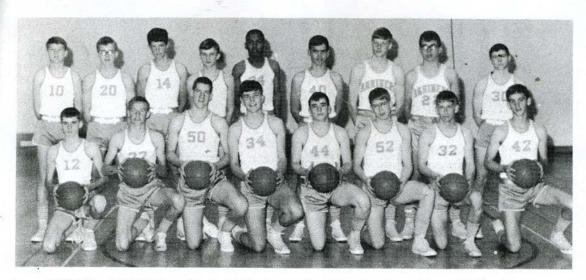

FIRST ROW: Eric Williams, Alton Best, Billy Best, Jeffrey Mason, Jonathan Robinson, Ed Wheatly, Doug Lewis, Joel Hancock.

SECOND ROW: Steven Stanley, Jackie Booth, Bobbie Daniels, Benny Willis, Mike Gopes, Manley Gaskill, Jeryl Leonard, Andy Merrill, Shelby Willis. (Not Pictured, David Booth).

## East Carteret J.V.'s Close Season With 13-7 Record

Coach Otis Johnston and Managers Kenny Windley and Robert Ely.