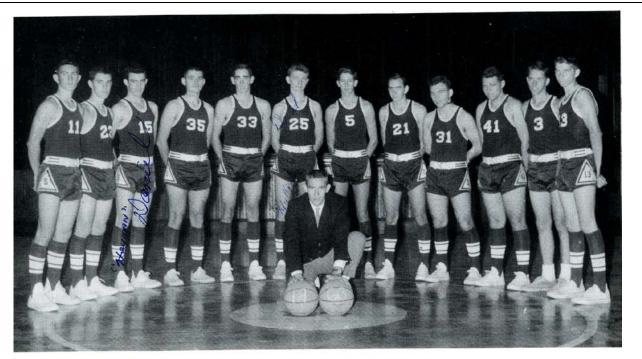

## #88A-1 1962-1963 Smyrna Basketball Team

**From Left to Right:** Cranston Jones, Norris Nelson, Danny Gillikin, Lorenzo Gillikin, Linwood Parker, David Bailey, Byron Lee Styron, Doug Damren, Joe Willis, Tom McGee, Jerry Willis and Terry Lewis **Kneeling:** Coach Fred Bartholomew

**Record: Second in Conference Going 8 and 2 ( Two losses, both to Newport) All-Conference Team: Linwood Parker and Joe Willis** 

"They try hard to please; they play hard to win."

FRED BARTHOLOMEW Coach