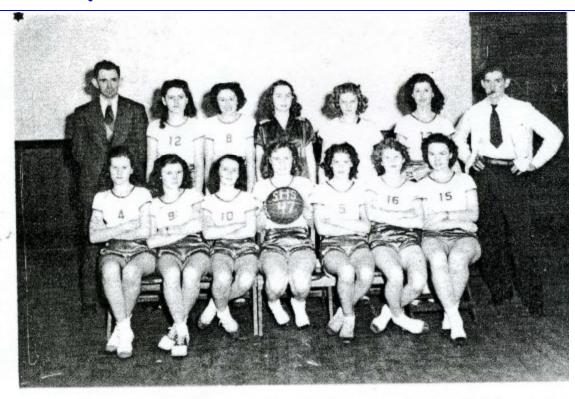

## #11A-1 1947 Smyrna Girls Basketball Team

GIRL'S BASKKTBALL TRAM, 1947

PICTURED ABOVE:

1 ST ROW- ESTRILE GILLIKIN, ROBENA WHITEHURST, JEAN ARTHUR CAPTAIN JOYCE WILLIS, PEGGY ARTHUR, GLORIA WILLIS AND HAZEL PINER.

2 ND ROW- COACH R. B. MOOFE, CATHERINE LEWIS, PEAKI LAWRENCE MARGUERITE LEWIS, KATHRYN LAWRENCE, HELEN CHADWICK, AND MANAGER DENNIS PINER.

1<sup>st</sup> Row (L to R): Estelle Gillikin; Robena Whitehurst; Jean Arthur; Captain Joyce Willis; Peggy Arthur; Gloria Willis; and Hazel Piner.

2<sup>nd</sup> Row (L to R): Coach Reginal B. Moore; Catherine Lewis; Pearl Lawrence; Marguerite Lewis; Kathryn Lawrence; Helen Chadwick; and Manager Dennis Piner.