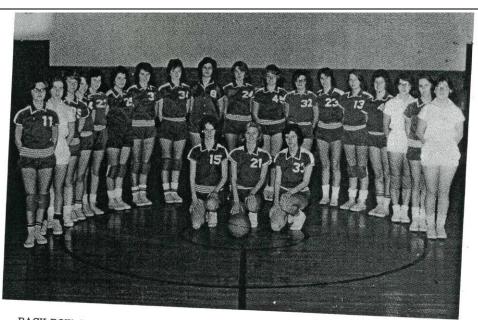

## #64B 1963-1964 High School – Beaufort Girls Basketball Team

<u>BACK ROW L to R:</u> Brenda Sewell., Linda Simpson, Lynda Dorrler, Sally Davis, Mary Lee Gibbs, Margaret Davis, Bonnie Merrill, Carol Garner, Elaine Hatsell, Eleanor Patterson, Kandi Smith, Catherine Arrington, Lavonne Huntley, Saundra Piner, Cynthia Beachman, Bonny Ward, Barbara Wiliams. <u>KNEELING:</u> Carlo Berrers, Anna Salta. Janet Leonard. <u>NOT PICTURED:</u> Julia Piner, Honey Hunnings, Darlene Chadwick. COACH: John Hamilton

BACK ROW, Left to Right: Brenda Sewell, Linda Simpson, Donna Sabiston, Lynda Dorrler, Sally Davis, Mary Lee Gibbs, Margaret Davis, Bonnie Merrill, Carol Garner, Elaine Hatsell, Eleanor Patterson, Kandi Smith, Catherine Arrington, Lavonne Huntly, Saundra Piner, Cynthia Beacham, Bonny Ward, Barbara Williams. KNEELING: Carol Betters, Anna Salter, Janet Leonard. NOT PICTURED: Julia Piner, Honey Hunnings, Darlene Chadwick.