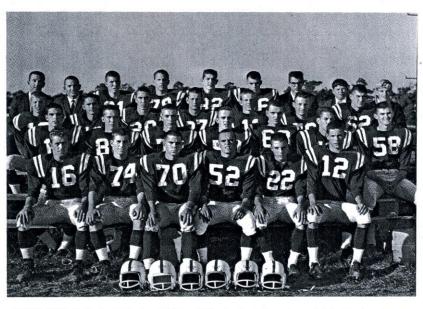

## #62C 1961-1962 High School – Beaufort Football Team Page 1 of 2

<u>FIRST ROW L to R:</u> Frank Sides, Billy Davis, Robert Jones, Bobby Taylor, Wayne Merrill, Gene Mason, <u>SECOND ROW:</u> Ray Hassell, Pat Smith, Leslie Croom, Jeffrey Salter, Daniel Nelson, John Nelson, Chuck Lewis. <u>THIRD ROW:</u> Walter house, Tommy Bridgers, Mike Smith, Mahlon Williams, Johnny Hassell, Jimmy Cummings, Victor Smith. <u>FOURTH ROW:</u> COACH Curtis Lancaster, Coach Hewitt, Brady Way, William Potter, Russell Struyk, Parris Croom. Managers: Joe Eastman, Donald Conway and L. C. Swain.

## FOOTBALL . . .

FIRST ROW, Left to Right; Frank Sides, Billy Davis, Robert Jones, Bobby Taylor, Wayne Merrill, Gene Mason. SECOND ROW, Left to Right; Ray Hassell, Pat Smith, Leslie Croom, Jeffrey Salter, Daniel Nelson, John Nelson, Chuck Lewis. THIRD ROW, Left to Right; Walter House, Tommy Bridgers, Mike Smith, Mahlon Williams, Johnny Hassell, Jimmy Cummings, Victor Smith. FOURTH ROW, Left to Right; Coach Lancaster, Coach Hewitt, Brady Way, William Potter, Russell Struyk, Parris Croom. Managers: Joe Eastman, Donald Conway, L.C. Swain.