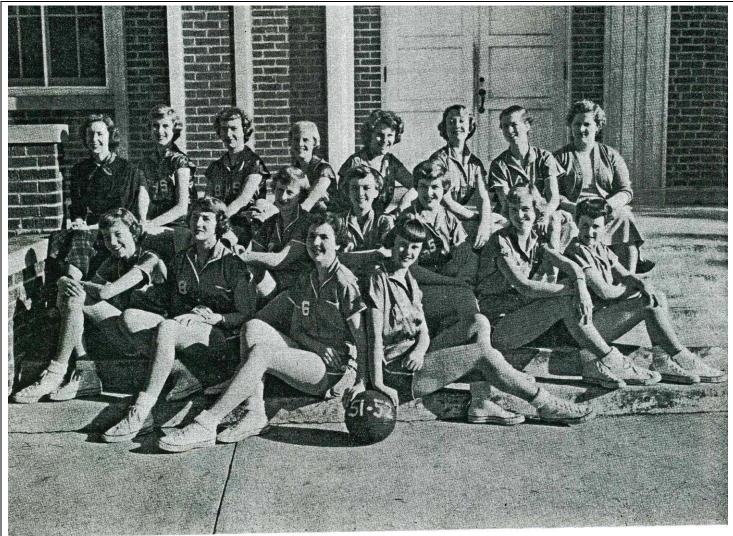

## #52B 1951-1952 High School – Beaufort Girls Basketball Team

*FRONT ROW:* Nancy Russell, CO-CAPTAIN: Elizabeth House. **SECOND ROW:** Collen Guthrie, Leona Davis, Minnie Pake, Mary Low Owen, Phyllis Piner, Jackie Dickinson, Peggy Dixon. **BACK ROW: COACH:** Mrs. Dan Floyd, Kay Lewis, Vickie Taylor, Ann Owens, Emma Perry, Bitsy Brooks, Carol Jones. *MANAGER:* Edith Ann Willis.

## Girls<sup>,</sup> Basketball

Front row: Nancy Russell, Co-Captain; Elizabeth House. Second row: Colleen Guthrie, Leona Davis, Minnie Pake, Mary Low Owen, Phyllis Piner, Jackie Dickinson, Peggy Dixon. Back row: Mrs. Dan Floyd, Coach; Kay Lewis, Vickie Taylor, Ann Owens, Emma Perry, Bitsy Brooks, Carol Jones, Edith Ann Willis, Manager. (Not shown) Jean Dixon, Co-Captain.