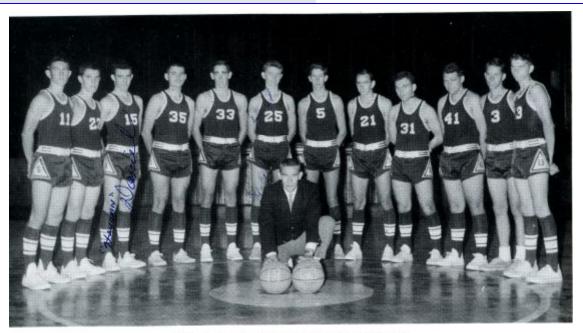

## #52A 1962-1963 Smyrna Basketball Team (8 and 2 Record in Conference - 2<sup>nd</sup> in Conference – Lost 2 games to Newport)

**From Left to Right:** Cranston Jones, Norris Nelson, Danny Gillikin, Lorenzo Gillikin, Linwood Parker, David Bailey, Byron Lee Styron, Doug Damren, Joe Willis, Tom McGee, Jerry Willis and Terry Lewis

**Kneeling:** Coach Fred Bartholomew

All-Conference Team: Linwood Parker and Joe Willis

"They try hard to please; they play hard to win."

FRED BARTHOLOMEW Coach

Any basketball team needs the support of its fans to reach its fullest potential. With support we Blue Devils will make the best possible showing against any team we shall meet. We shall try to show good sportsmanship and fair play in all our endeavors.