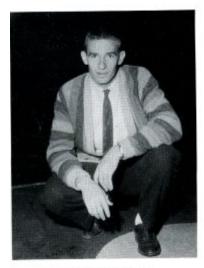

**Kneeling:** Coach Fred Bartholomew

All-Conference Team: Linwood Parker and Joe Willis

"They try hard to please; they play hard to win."

FRED BARTHOLOMEW Coach

Any basketball team needs the support of its fans to reach its fullest potential. With support we Blue Devils will make the best possible showing against any team we shall meet. We shall try to show good sportsmanship and fair play in all our endeavors.