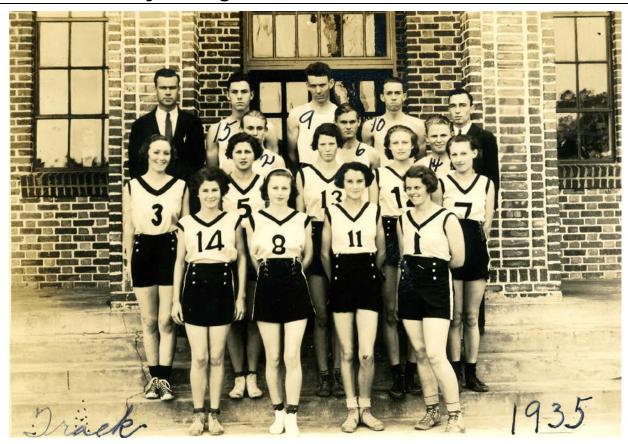

## #51A-33 1935 Smyrna High School Track Team

14 Wiriginia Willis

8 Harriet

11 Hozel Danis

1 Mabel Murphy

3 Exther Brown

5 Annie mor Salter

7 Rosa Mor Willis

## Names:

Starting from Front Row -

Left to Right

#14 Virginia Willis

# 8 Harriet Willis

#11 Hazel Davis

# 1 Mabel Murphy

# 3 Ester Brown

# 5 Annie Mae Salter

#13 Louise Piner

#7 Dorothy Willis

# 2 Herman Watson

# 6 Vernon Lewis

#15 Quention Lewis

# 9 Tasman Pigott

--- Delance Willis

#10 Braxton Piner

Coaches: Mr. Pigott and Mr. Eagles

Photo Courtesy of JoAnne Valentine Brooks