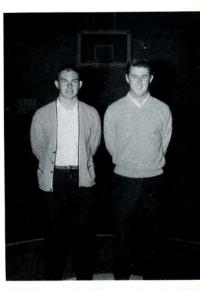

## #48 1962-1963 Smyrna Basketball Team

**From Left to Right:** Cranston Jones, Norris Nelson, Danny Gillikin, Lorenzo Gillikin, Linwood Parker, David Bailey, Byron Lee Styron, Doug Damren, Joe Willis, Tom McGee, Jerry Willis and Terry Lewis

**Kneeling:** Coach Fred Bartholomew

**Record:** Second in Conference Going 8 and 2 (Two losses, both to Newport)

All-Conference Team: Linwood Parker and Joe Willis



"They try hard to please; they play hard to win."



FRED BARTHOLOMEW Coach

Any basketball team needs the support of its fans to reach its fullest potential. With support we Blue Devils will make the best possible showing against any team we shall meet. We shall try to show good sportsmanship and fair play in all our endeavors.

Co-Captains



DENNIS CHADWICK and WILLIE WILLI
Managers