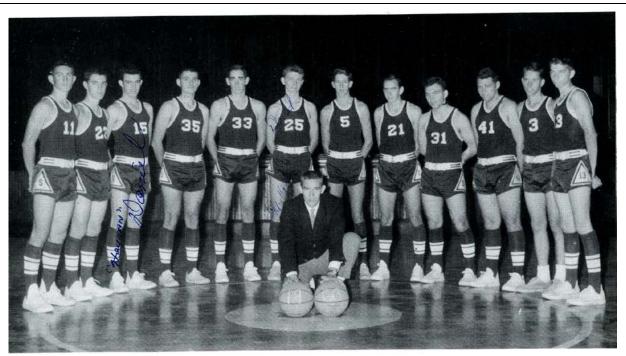

## #48 1962-1963 Smyrna Basketball Team

**From Left to Right:** Cranston Jones, Norris Nelson, Danny Gillikin, Lorenzo Gillikin, Linwood Parker, David Bailey, Byron Lee Styron, Doug Damren, Joe Willis, Tom McGee, Jerry Willis and Terry Lewis

**Kneeling:** Coach Fred Bartholomew

**Record:** Second in Conference Going 8 and 2 (Two losses, both to Newport)

All-Conference Team: Linwood Parker and Joe Willis

"They try hard to please; they play hard to win."