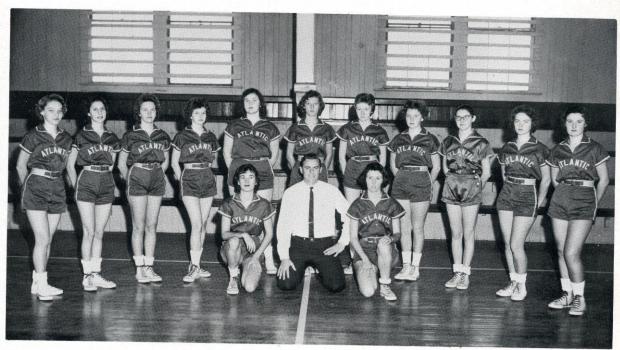

## #21A HS 1959-60 Atlantic Girls Basketball Team

(<u>STANDING</u>): Marjorie QWebb, Ellen Salter, Gloria Parker, Annette Robinson, Jencey Mason, Bonnie Brickhouse, Jean Bell, Emma Morris, Rena Salter, Annis Willis, Catherine Willis, <u>SEATED</u>: Co-Captain) Brenda Salter, COACH Roy Cockerham, and Co-Captain Linda Taylor.Linda Taylor.

## Basketball

Standing: Marjorie Webb, Ellen Salter, Gloria Parker, Annette Robinson, Jencey Mason, Bonnie Brickhouse, Jean Bell, Emma Morris, Rena Salter, Annis Willis,

Catherine Willis. Seated: Co-Captain Brenda Salter, Coach Cockerham, Co-Captain Linda Taylor.