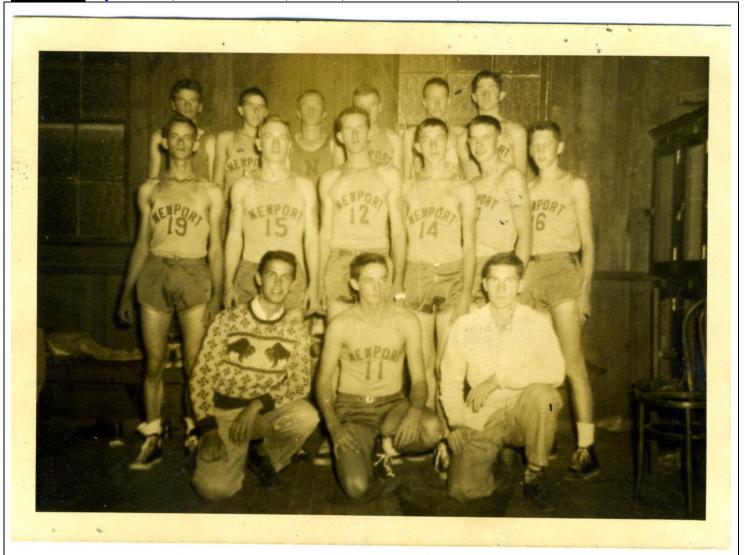

## #1L 1948-49 Newport Boys Basketball Team

Wayne Benton (COACH), (FRONT KNEELING): Jerry Diffee, Doug Phillips, Herman Burroughs. (2<sup>nd</sup> ROW): Gene Wallace, Don Koontz, Herbert Diffee, Henry Sermons, Eugene Haskett, Eddie Gray. (3<sup>rd</sup> ROE): Ray McCain, Davis Simmons, \_\_\_\_\_, Tom Robertson, Jack Butner anad Mlvin Calver.

## 1948 – 1949 Wayne Benton, Coach

Front (kneeling) L to R: Jerry Diffee, Doug Phillips, Herman Burroughs.

2<sup>nd</sup> Row: Gene Wallace, Don Koontz, Herbert Diffee, Henry Sermons, Eugene Haskett, Eddie Gray.

3<sup>rd</sup> row: Ray McCain, Davis Simmons,
Tom Robertson, Jack Butner, Melvin Calver.