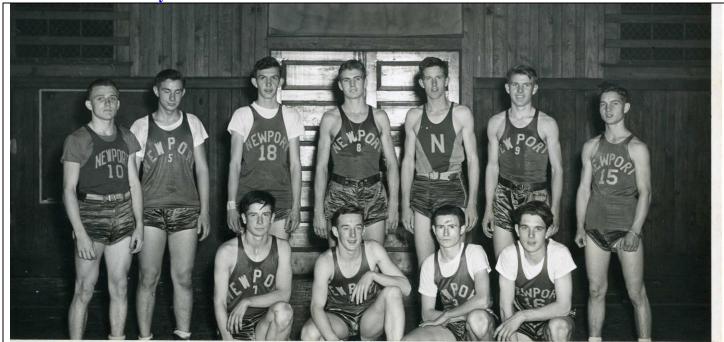

## #11 1945-1946 Newport Boys Basketball Team

(FIRST ROW): Joe Lashley, Chester Martin, Vincent Rhue, Gene Lamm.

(SECOND ROW): Johnny Greene, Leonard Gould, Leonard Johnson, Milton Mears, Herbert Diffee,

Jason Mann and Carlyn Smith.

1946

FIRST ROW: (7) JOE LASHLEY, (6) CHESTER MARTIN, (3) VINCENT RHUE, (16) GENE LAMM

SECOND ROW: (10) JOHNNY GREENE, (5) LEONARD GOULD, (18) LEONARD JOHNSON, (8) MILTON MEARS,

(N) HERBERT DIFFEE, (9) JASON MANN, (15) CARLYN SMITH

1945-46

1945 - 1946

First Row: Joe Lashley, Chester Martin, Vincent Rhue, Gene Lamm

Second Row: Johnny Greene, Leonard Gould, Leonard Johnson, Milton Mears, Herbert Diffee, Jason Mann, Carlyn Smith