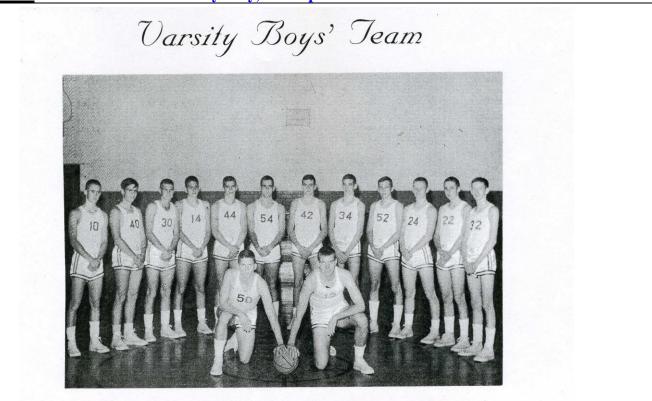

#1C 1963-64 Beaufort Basketball Team

<u>STANDING:</u> Thompson Lewis, Joe Gatto, Tommy Piner, John Way, Claude Wheatly, Chris Pake, Jackie Duncan, Hudson Guthrie, Richard Stanley, Mickey Bertram, Bill Temple, BillPeck. <u>KNEELING:</u> Clem Woodard and Brady Way, Co-Captains.

STANDING: Thompson Lewis, Joe Gatto, Tommy Piner, John Way, Claude Wheatly, Chris Pake, Jackie Duncan, Hudson Guthrie, Richard Stanley, Micky Bertram, Bill Temple, Bill Peck. KNEELING: Clem Woodard, Brady Way, Co-Captains