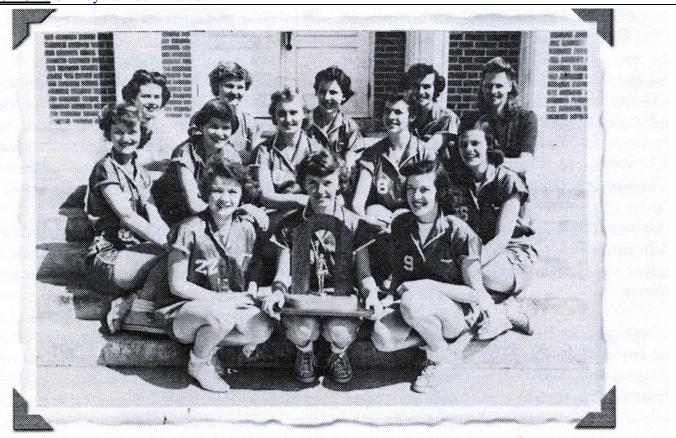

## #1A-1b-1 1950 Beaufort High School Girls Championship Basketball Team

<u>FRONT ROW L to R:</u> Letitia Simpson Tickle, Peggy Guthrie Blankenship, Iris Davis French. <u>SECOND ROW:</u> Alice Dudley Weeks, Betsy Fulford, Peggy O'Neal Langdale, Carol Willis Tenny, "Baby" House Howard. <u>TOP ROW:</u> Peggy Hamilton Moore, Alice Dudley Weeks, Nancy Duffy Russell, Sue Lynch Katji <u>COACH:</u> Shirley Johnson Babcock.

Beaufort High School Girls' Basketball Team (front now left to right: Letitia Simpson Tickle, Peggy Gurthrie Blankenship, Iris Davis French. Second now: Alice Dudley Weeks, Betsy Fulford, Peggy O'Neal Langdale, Carol Willis Tenny, "Baby" House Howard. Top now Peggy Hamilton Moore, Alice Dudley Weeks, Nancy Duffy Russel, Sue Lynch Katji, Coach Shirley Johnson Babcock.

Picture from Beaufort Scrapbook – Nancy Duffy Russell [from Lucille Mades Book]