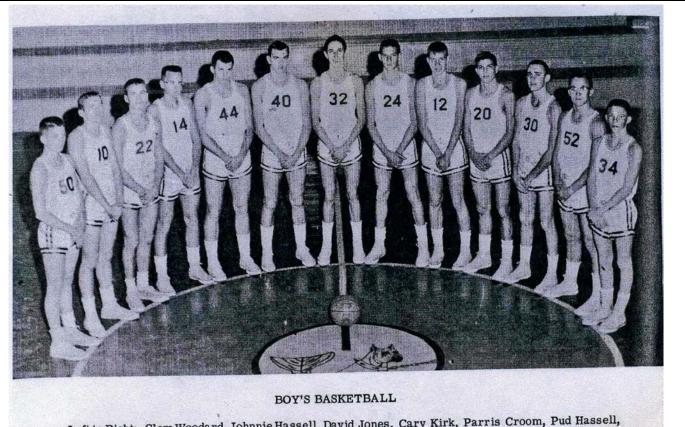

## #1A 1960-61 Beaufort Basketball 3<sup>rd</sup> Straight Championship Team – **1960 – 1961 Championship Team Baseball Players:**

(7 Played Baseball as well as played Basketball – no Baseball Picture available)

Left to Right: Clem Woodard, Johnnie Hassell, David Jones, Cary Kirk, Parris Croom, Pud Hassell, Alton Hill, Harry Gillikin, Brady Way, Ray Hassell, Jeffrey Salter, Eddie Taylor, Charles Dickinson.