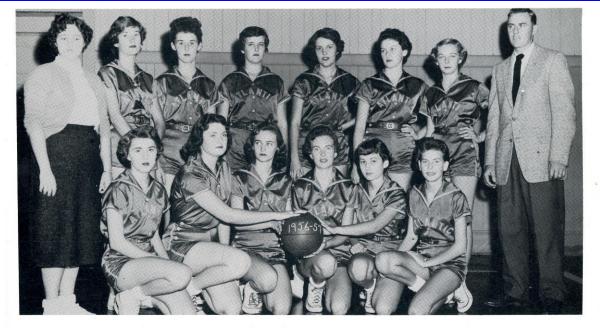

## #18A HS 1956-57 Atlantic Girls Basketball Team

<u>(FRONT ROW L to R):</u> Janis Goodwin, Wanda Brown, Dora Willis (Co-Captain), Sandra Salter, Kara Jo Mason, Katy Gillikin. (<u>SECOND ROW):</u> Peggy Hamilton (MANAGER), Brenda Salter, Linda Taylor, Jean Fulcher, Rita Gilgo, Anita Brown, Patricia Fulcher and COACH Roy Cockerham.

## GIRLS' BASKETBALL TEAM

Front row, left to right: Janis Goodwin, Wanda Brown, Dora Willis, Sandra Salter, Kara Jo Mason, Katy Gillikin. Second row, left to right: Peggy Hamilton, manager; Brenda Salter, Linda Taylor, Jean Fulcher, Rita Gilgo, Anita Brown, Patricia Fulcher, Coach Roy Cockerham.