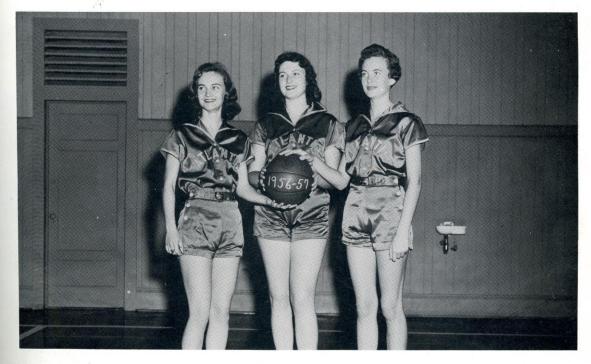

## #18A HS 1956-57 Atlantic Girls Basketball Team

<u>(FRONT ROW L to R):</u> Janis Goodwin, Wanda Brown, Dora Willis (Co-Captain), Sandra Salter, Kara Jo Mason, Katy Gillikin. (<u>SECOND ROW):</u> Peggy Hamilton (MANAGER), Brenda Salter, Linda Taylor, Jean Fulcher, Rita Gilgo, Anita Brown, Patricia Fulcher and COACH Roy Cockerham.



## GIRLS' BASKETBALL TEAM

Front row, left to right: Janis Goodwin, Wanda Brown, Dora Willis, Sandra Salter, Kara Jo Mason, Katy Gillikin. Second row, left to right: Peggy Hamilton, manager; Brenda Salter, Linda Taylor, Jean Fulcher, Rita Gilgo, Anita Brown, Patricia Fulcher, Coach Roy Cockerham.



CO-CAPTAINS: Dora Willis, Wanda Brown, Sandra Salter.